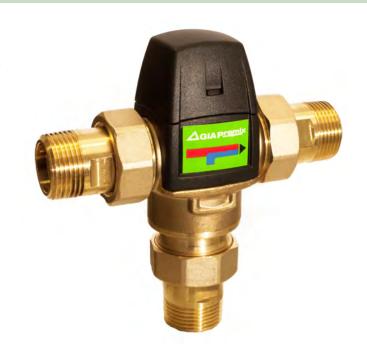

## **SAFETY MIXER GIA-25**

A thermostatic valve with high mixing capacity. The valve is special designed to temper water to emergency showers. The mixed water temperature is fixed to  $+25^{\circ}$ C.

In case of a breakdown on the cold water side, the valve will automatically close the flow of hot water. On the other hand if a breakdown occurs of hot water the valve will go into cold-water bypass flow and continue to deliver cold water to the safety shower. Unit is constructed of bronze, brass, copper and stainless steel. The valve is delivered including two check valves

Part no: 799 7551

Capacity 120 l/min at 3 bar

Supply: 1"/ DN25
Body: Brass CW625N

Min flow: 9 lit/min